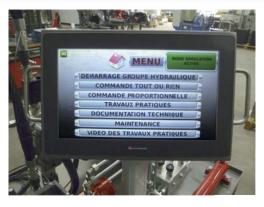

### ✓ Digital control of the bench:

- Control hydraulic functions of the bench through touch screen: bench start-up and commissioning, motors and cylinders control, command signal input for hydraulic proportional valves...
- Data visualization (flow, temperature, pressure, speed, oil level...).

### ✓ .pdf & videos Viewer:

 Lectures of the manuals, technical datasheets, exercise workbooks, demonstration videos associated to the benches

### ✓ Remote Access:

- Pilot the bench from anywhere at any time with a Smartphone, a tablet or a PC...
- Perform remotely configurations through webserver, even on the other side of the world: breakdown simulation, analysis & maintenance...

### ✓ Import & export , record measurement data:

Curves, diagrams, values (flow, temperature, pressure, speed)...

- **ρ** +61 3 9557 7993
- e info@trainingsystemsaustralia.com.au
- w www.trainingsystemsaustralia.com.au
  - 300 Centre Road, Bentleigh, VIC, 3204

# HYDRAULIC DIDACTIC TRAINING BENCH OPEN CIRCUIT SHCO 4.0

- ✓ HMI touch panel –15.6" model (on request for 10.4" model)
- ✓ Interfaces with Audio out, micro SD, USB 2.0,
- ✓ Remote Access: access your PLC from anywhere at anytime through an application on a Smartphone, a tablet or a PC.
- ✓ Data tables: manage, import and export Excel files, curves, diagrams...
- ✓ Visualisation of videos, .mp3 and .avi files from the HMI,
- ✓ Multi language,
- ✓ .pdf Viewer: Display a .pdf document directly from the PLC screen and allow the user to page through it and adjust the Zoom level.