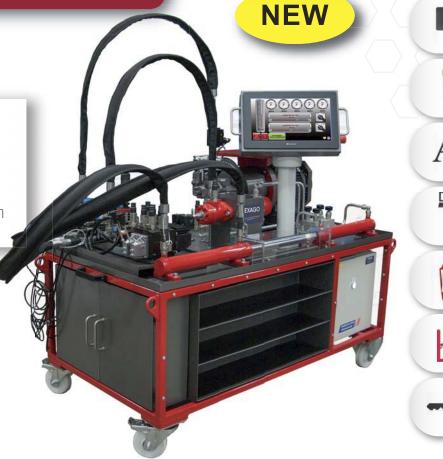

HYDRAULIC DIDACTIC TRAINING BENCH OPEN CIRCUIT SHCO 4.0

## Hydraulic functions achieved with the SHCO 4.0 training bench:

The **SHCO 4.0** bench has the same functionality as the SHCO-V2, with a difference that we have replaced the remote control by a new generation touch screen PLC.