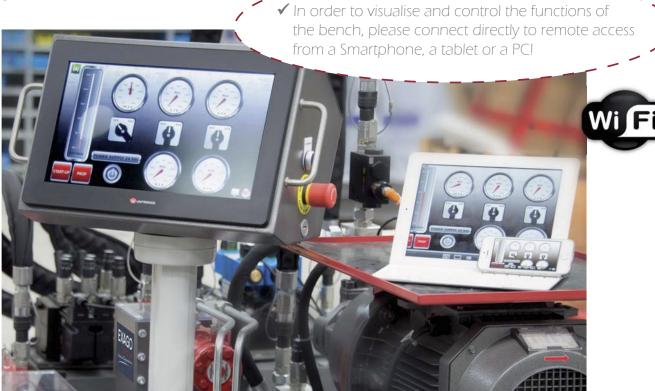

### ✓ Remote Access:

- Pilot the bench from anywhere at any time with a Smartphone, a tablet or a PC...
- Perform remotely configurations through webserver, even on the other side of the world: breakdown simulation, analysis & maintenance...

# HYDRAULIC DIDACTIC TRAINING BENCH OPEN CIRCUIT SHCO 4.0

- ✓ HMI touch panel –15.6" model (on request for 10.4" model)
- ✓ Interfaces with Audio out, micro SD, USB 2.0,
- ✓ Remote Access: access your PLC from anywhere at anytime through an application on a Smartphone, a tablet or a PC.
- ✓ Data tables: manage, import and export Excel files, curves, diagrams...
- ✓ Visualisation of videos, .mp3 and .avi files from the HMI,
- ✓ Multi language,
- ✓ .pdf Viewer: Display a .pdf document directly from the PLC screen and allow the user to page through it and adjust the Zoom level.