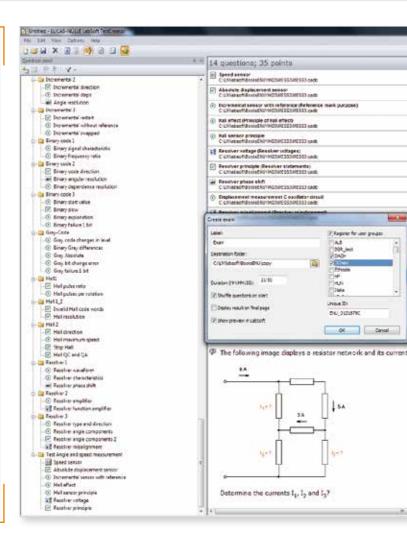

#### Constant monitoring of knowledge levels

Create tests in the test creator quickly and easily with just a few clicks of the mouse. Use prepared collections of exercises including questions and measurement tasks to verify acquired knowledge and practical competence.

The **LabSoft Questioner** provides many prototypes for creating questions, **measurement tasks and exam problems**. The exercises and questions can be added to courses and tests.

LabSoft TestCreator can be used to create tests for examining acquired knowledge and practical competence simultaneously. Filter functions assist manual and automatic selection of test questions.

#### **Prepared collections of exercises**

Create tests more efficiently with the TestCreator and its prepared collections of exercises concerning various subdomains of electrical engineering (obtainable separately).