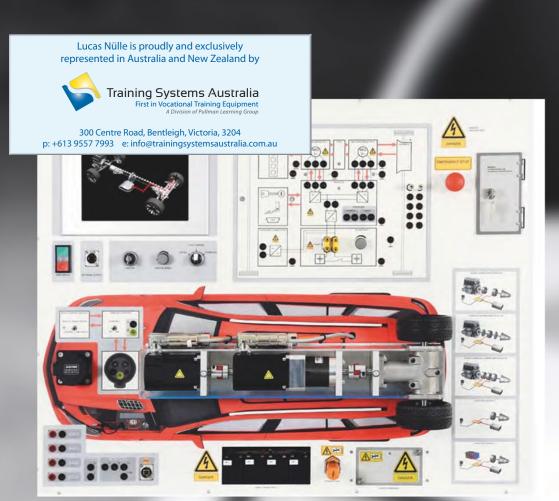

# ELECTRIC AND HYBRID VEHICLE QUALIFICATIONS

### YOUR SOLUTION TO MASTER THE IMI EV QUALIFICATIONS

All topics related to the IMI electric/hybrid vehicle qualifications are covered by our newest Hybrid/Electric vehicle trainer. We offer a blending of comprehensive curriculum with practical tasks to make sure your students have the competencies and system understanding needed to succeed in this emerging, highly technical market.

#### Topics included in the curriculum

- Multiple types and operation of hybrid and electric vehicles
- Motor/generator operation with experiments and animations
- Battery management systems
- · Drive systems
- Power electronics including inverters, DC to AC conversion and
- · Safe handling of HV systems
- Internal combustion engines (REMOVE)
- Instructor Fault Insertion included for trouble shooting the system