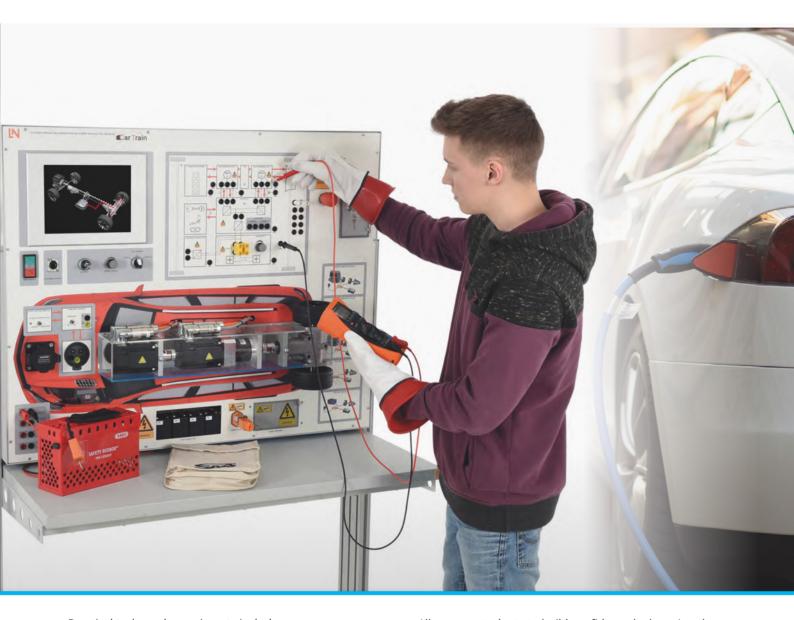

### PERFECT BLEND OF THEORY AND PRACTICAL FOR COMPLETE SYSTEM UNDERSTANDING

Practical tasks and experiments include:

- Isolation procedure and voltage measurement
- Measurements of real high voltage to understand electric motors
- Fault finding and diagnostics with real world faults such as insulation resistance measurement
- · Resolver/motor positioner
- Energy flows in series, parallel, series-parallel, fuel cell and pure electric vehicles
- High voltage capacitors found in EVs
- · Charging connections
- Integration of tasks can even be done on existing vehicles if available

Allow your students to build confidence by knowing they can safely work on a state of the art real world system perform ing the procedures needed to work on hybrid/electric vehicles.