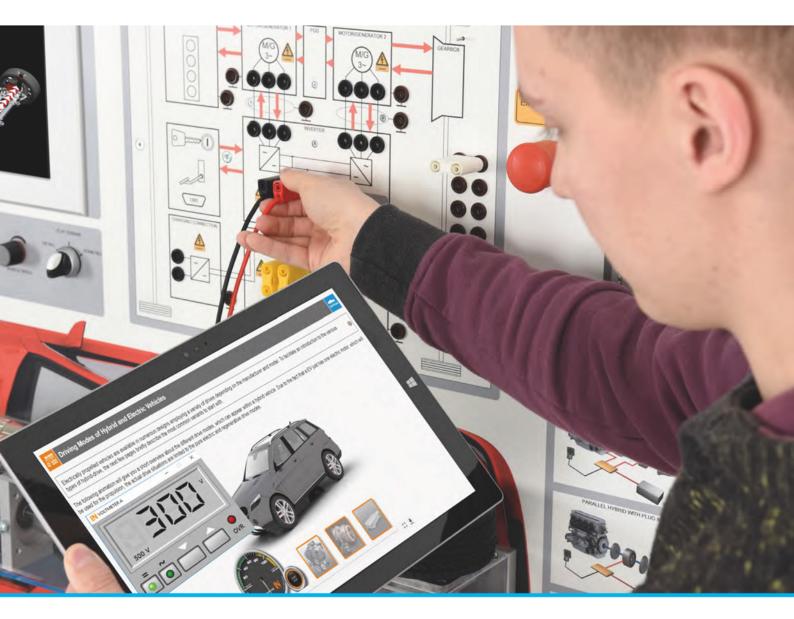

### PERFECT BLEND OF THEORY AND PRACTICAL FOR COMPLETE SYSTEM UNDERSTANDING

Practical tasks and experiments include:

- Isolation procedure and voltage measurement
- Measurements of real high voltage to understand electric motors
- Fault finding and diagnostics with real world faults such as insulation resistance measurement
- · Resolver/motor positioner
- Energy flows in series, parallel, series-parallel, fuel cell and pure electric vehicles
- High voltage capacitors found in EVs
- · Charging connections
- Integration of tasks can even be done on existing vehicles if available

Allow your students to build confidence by knowing they can safely work on a state of the art real world system perform ing the procedures needed to work on hybrid/electric vehicles.